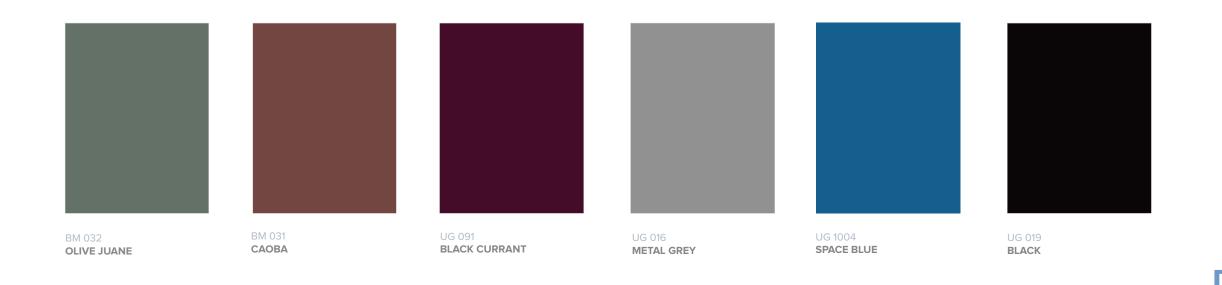

High Chemical Resistance.

Increased UV Resistance.

Anti-bacterial Surface Properties That Reduce Germs By 99.9% Within 24 Hours.

BM - Butter Matte Surfaces Anti-Fingerprint, High Stain Resistance, Super Matt Smooth Surface.