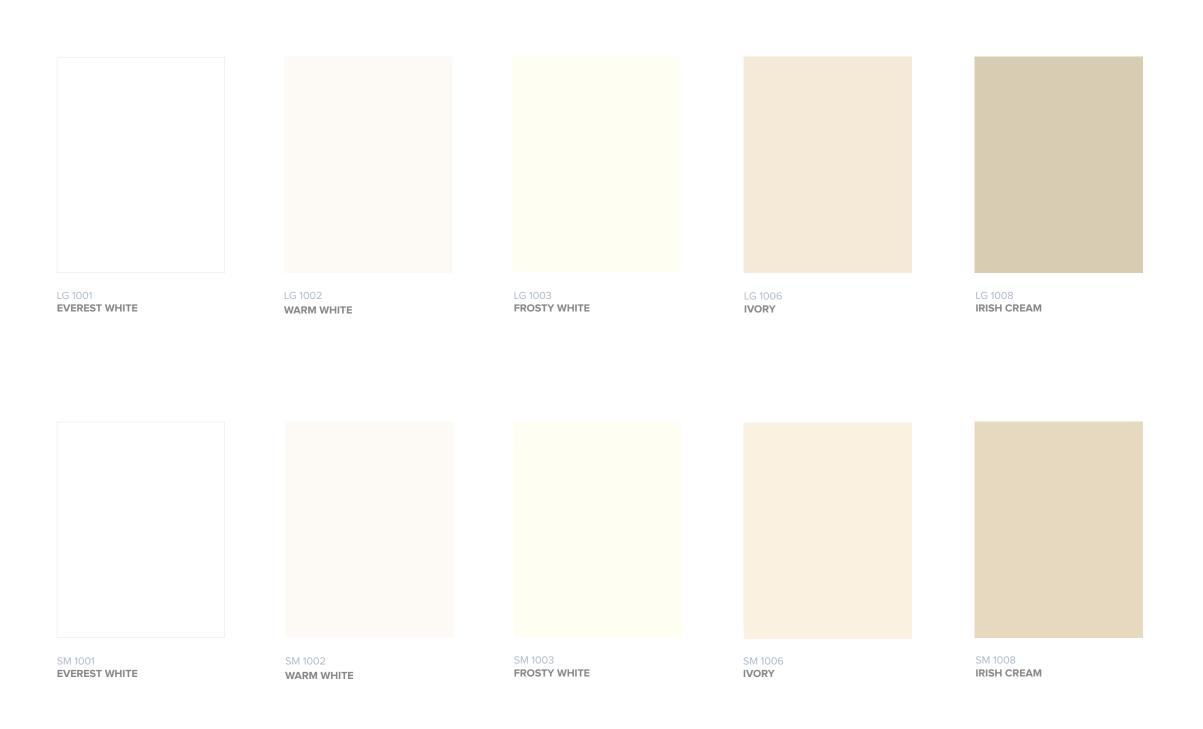

SM 1051 **SEA GREEN** 

SM 1061 **DOVE GREY** 

SM 1071 SMOKE GREY

SM 1081 BLACK

MT 1002 VELVET GOTHIC

PMT 9001 STARDUST IRON BROWN

PMT 9002 STARDUST JUNGLE GREEN

MT 002 **GALAXY WHITE** 

MT 013

**GALAXY GOTHIC GREY** 

MT 011

**GALAXY SILVER GREY** 

PMT 9003 STARDUST GRAPHITE BLUE

PMT 9004 STARDUST DEEP TURQUOISE

MT 041 **GALAXY AQUA BLUE** 

MT 031 **GALAXY HAZEL** 

MT 019 **GALAXY BLACK** 

Colour-fast Surfaces With Near Zero Colour Variation Over Batches.

Coloured ABS Backer.

Excellent Impact Strength And Scratch Resistance.

High Chemical Resistance.

Increased UV Resistance.