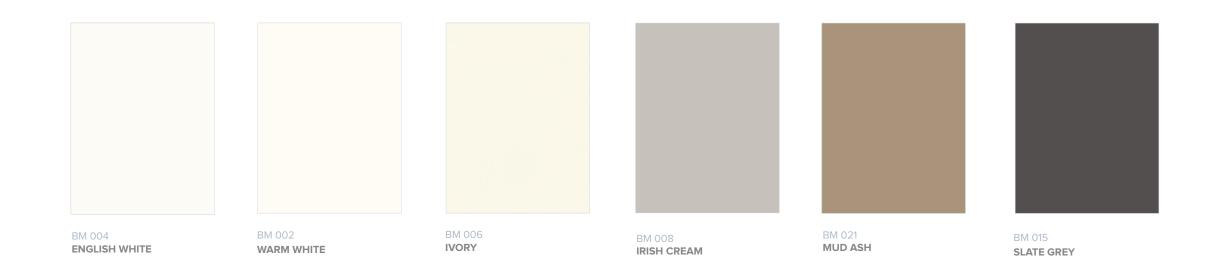

High Chemical Resistance.

Increased UV Resistance.

Anti-bacterial Surface Properties That Reduce Germs By 99.9% Within 24 Hours.

BM - Butter Matte Surfaces Anti-Fingerprint, High Stain Resistance, Super Matt Smooth Surface.